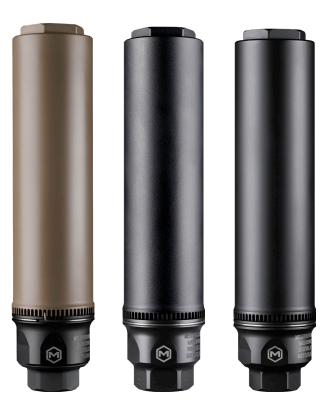

The DSX Series is the best choice for your PDX or other firearms with barrels under 10.3" whether select fire or semi-auto. All you have to do is decide what mount you need.

We've tested the DSX Series successfully to a belt-fed machine gun combat load of 800 rounds. Yeah, it survived just fine. The 17-4

stainless steel core with M-Kore Technology handles anything you throw at it, and the Grade 5 titanium tube and mount back it up. The DSX series has a retention ring for added security between the tube and mount. We haven't had any tubes back off the mount without it, but the peace of mind is nice.

## **FEATURES**

- » M-Kore<sup>™</sup> Technology
- » Secondary retention ring
- » Full-auto rated with no barrel length restrictions
- » Integrated carbon cutters for easy suppressor tube cleaning
- » Left-hand threads from core to mount
- » User serviceable
- » Disassembles with common tools
- » Military grade materials
- » UTM safe
- » Increase reliability and service life of firearm due to low gas blow back and low gain in host firearm cyclic rate compared to traditional suppressor designs

|                    | DSX                                              | DSX:QD                                              | DSX:D              |
|--------------------|--------------------------------------------------|-----------------------------------------------------|--------------------|
| MOUNT              | 1.375-24 (HUB), Ships with direct thread insert  | 1.375-24 (HUB), Ships with Maxim QD mounting system | Direct thread only |
| LENGTH (w/mount)   | 8 inches                                         | 7.9 inches                                          | 7.9 inches         |
| DIAMETER (w/mount) | 1.75 inches                                      | 1.75 inches                                         | 1.75 inches        |
| WEIGHT (w/mount)   | 230z                                             | 21oz                                                | 22oz               |
| CALIBERS           | 5.56 NATO, 7.62 NATO                             |                                                     |                    |
| MATERIALS          | Grade-5 Titanium tube, 17-4 stainless steel core |                                                     |                    |
| FINISH             | Cerakote®, DLC (Diamond-like coating)            |                                                     |                    |
| FIRING SCHEDULE    | Full-auto rated                                  |                                                     |                    |