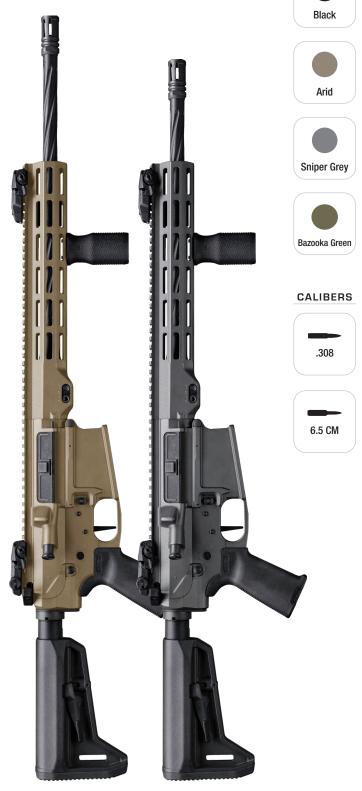

| M | D:1 | OL |
|---|-----|----|
|   | ш   | -  |

| CALIBERS       | .308 Winchester, 6.5 Creedmoor                |  |
|----------------|-----------------------------------------------|--|
| BARREL LENGTH  | 16 inches for .308 Win / 18 inches for 6.5 CM |  |
| OVERALL LENGTH | 33 inches for .308 Win / 35 inches for 6.5CM  |  |
| WEIGHT         | 7lb 15oz for .308 Win / 8lb 5oz for 6.5 CM    |  |
| STOCK          | Magpul M0E SL-K                               |  |
| FINISH         | Cerokote                                      |  |

COLORS