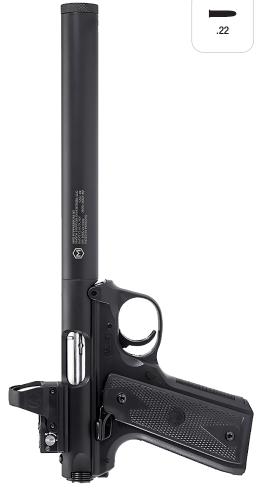

CALIBER

This isn't just another suppressed Ruger® Mark IV™. We infuse our M-Kore Technology for the best shooting experience possible out of this effective platform. Taking inspiration from the venerable MP5SD, we add a diffuser and port the barrel to bleed gas into the diffuser. This slows down supersonic ammunition to subsonic speeds before leaving the barrel, making our MKIV-SD series some of the most versatile and quiet in its category.

## **FEATURES**

- » M-Kore™ Technology
- » Simple 3-piece design
- » Integrated carbon cutters for easy tube cleaning
- » No detectable first-round pop
- » User serviceable

|                       | MKIV:SD                                | MKIV:SD RED DOT                        |  |
|-----------------------|----------------------------------------|----------------------------------------|--|
| MOUNT                 | N/A - Integral                         | N/A - Integral                         |  |
| BARREL LENGTH         | 3.75 inches                            | 3.75 inches                            |  |
| SUPPRESSOR LENGTH     | 7.25 inches                            | 7.25 inches                            |  |
| OVERALL LENGTH        | 12.6 inches                            | 12.6 inches                            |  |
| DIAMETER (suppressor) | 1.0 inches                             | 1.0 inches                             |  |
| WEIGHT (suppressor)   | 6.3oz                                  | 6.3oz                                  |  |
| MATERIALS             | 7076-T6 aluminum, 4140 stainless steel | 7076-T6 aluminum, 4140 stainless steel |  |
| FINISH                | Cerakote® Type III hard coat anodizing |                                        |  |