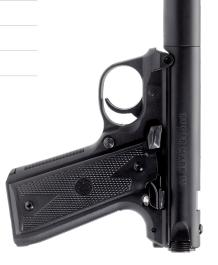

CALIBER

This isn't just another suppressed Ruger® Mark IV™. We infuse our M-Kore Technology for the best shooting experience possible out of this effective platform. Taking inspiration from the venerable MP5SD, we add a diffuser and port the barrel to bleed gas into the diffuser. This slows down supersonic ammunition to subsonic speeds before leaving the barrel, making our MKIV-SD series some of the most versatile and quiet in its category.

## **FEATURES**

- » M-Kore™ Technology
- » Simple 3-piece design
- » Integrated carbon cutters for easy tube cleaning
- » No detectable first-round pop
- » User serviceable

|                       | MKIV:SD                                | MKIV:SD RED DOT                        |  |
|-----------------------|----------------------------------------|----------------------------------------|--|
| MOUNT                 | N/A - Integral                         | N/A - Integral                         |  |
| BARREL LENGTH         | 3.75 inches                            | 3.75 inches                            |  |
| SUPPRESSOR LENGTH     | 7.25 inches                            | 7.25 inches                            |  |
| OVERALL LENGTH        | 12.6 inches                            | 12.6 inches                            |  |
| DIAMETER (suppressor) | 1.0 inches                             | 1.0 inches                             |  |
| WEIGHT (suppressor)   | 6.3oz                                  | 6.3oz                                  |  |
| MATERIALS             | 7076-T6 aluminum, 4140 stainless steel | 7076-T6 aluminum, 4140 stainless steel |  |
| FINISH                | Cerakote® Type III hard coat anodizing |                                        |  |