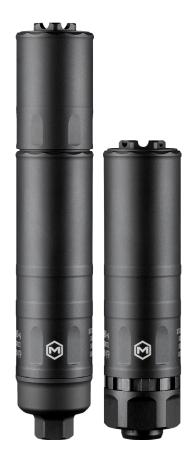

## MS:9/MS:45

The MS:9 and MS:45 are built for those who want or need modularity in their pistol caliber platforms. The freedom of choice is nice, but sometimes it's a necessity. The MS:9 and MS:45 allow you to configure them short or long, depending on your application.

Equally at home on pistols or PCC's, they have no barrel length restrictions regardless of your rate of fire. Plus, they are easy to disassemble with common garage tools. Combine that with stainless steel baffles and you have no excuse to not clean the suppressor when needed.

## **FEATURES**

- » Modular can be assembled in standard and long configurations
- » No barrel length restrictions
- » Rifle and pistol rated
- » User serviceable

MOUNT

CALIBERS **MATERIALS FINISH** 

LENGTH (w/mount)