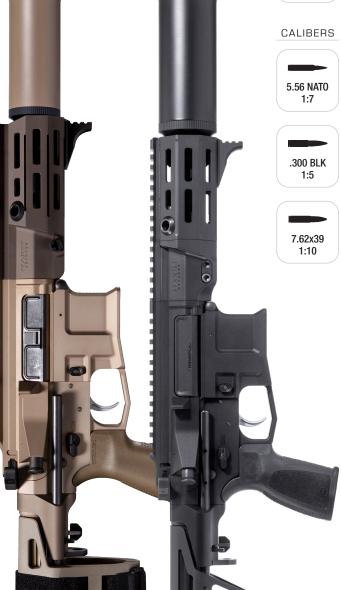

## PDX:SD

| CALIBERS       | 5.56 NATO, 7.62x39, .300BLK                                            |
|----------------|------------------------------------------------------------------------|
| BARREL LENGTH  | 5.5 inches                                                             |
| OVERALL LENGTH | 23.75 inches (collapsed)                                               |
| WEIGHT         | 7.6 lbs                                                                |
| SUPPRESSOR     | Integral                                                               |
| STOCK          | Maxim SCW (5.56 NATO, 7.62x39)<br>Maxim CQB (.300BLK)                  |
| FINISH         | Black in color DLC (Diamond-like Coating) / Type III hard coat anodize |
| CONFIGURATIONS | Pistol, Short Barreled Rifle (All NFA rules apply)                     |