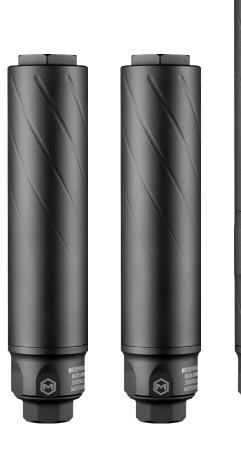

COLOR

The PRS series is a serious contender when it comes to the strength-to-weight ratio of a silencer. It's at home on hunting, match, and even semi-auto rifles. It's our lightest silencer with all the benefits of M-Kore Technology with no sacrifice to sound reduction.

The PRS features a 7075 aluminum tube, core, and mount with a Grade 5 titanium thread insert to prevent galling. The use of aluminum is perfect for light to mid-duty use, plus, it keeps the price very affordable.

## **FEATURES**

- » M-Kore<sup>™</sup> Technology
- » For use on barrels 16" or longer
- » Integrated carbon cutters for easy suppressor tube cleaning
- » Left-hand threads from core to mount
- » User serviceable
- » Disassembles with common tools
- » Increase reliability and service life of firearm due to low gas blow back and low gain in host firearm cyclic rate compared to traditional suppressor designs