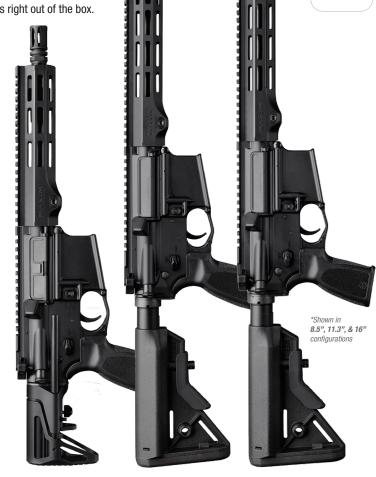

The Maxim Defense **MD:15 Duty** is a mission-ready 5.56 NATO rifle built for consistent performance in dynamic environments. Whether you're working in tight quarters, from vehicles, or across open ground, it **offers smooth handling, refined balance, and rugged dependability without the unnecessary extras.** With barrel lengths from 8.5" to 16" and multiple stock options—including SCW, CQB, and B5 Bravo—it's a versatile platform designed to meet a wide range of operational needs.

## MD:15 DUTY RIFLE

| BARREL LENGTHS | 8.5 in                                                                     | 10.3 in               | 11.5"                 | 14.5"                 | 16"                   |
|----------------|----------------------------------------------------------------------------|-----------------------|-----------------------|-----------------------|-----------------------|
| CALIBERS       | 5.56 NATO                                                                  | 5.56 NATO             | 5.56 NATO             | 5.56 NATO             | 5.56 NATO             |
| WEIGHT         | 5lb 12oz                                                                   | 5lb 10oz              | 5lb 13oz              | 6lbs 3oz              | 6lbs 7oz              |
| OVERALL LENGTH | 24.75"                                                                     | 26.13" - 27.13"       | 28.4"                 | 31.25"                | 33"                   |
| FINISH         | Type III coat anodize                                                      | Type III coat anodize | Type III coat anodize | Type III coat anodize | Type III coat anodize |
| STOCK OPTIONS  | SCW Stock                                                                  | CQB or B5 Bravo       | B5 Bravo              | B5 Bravo              | B5 Bravo              |
| CONFIGURATIONS | Short Barreled Rifle (All NFA rules apply) / Conventional Rifle (16" ONLY) |                       |                       |                       |                       |